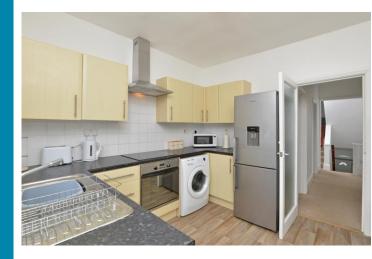

# **Description**

This is an exceptional student apartment in a great location for Streatham campus. The apartment features a spacious living/dining room with high ceiling and views over the City. There are two double bedrooms, a fitted kitchen with appliances including a dishwasher, bathroom with shower over the bath and a separate WC.