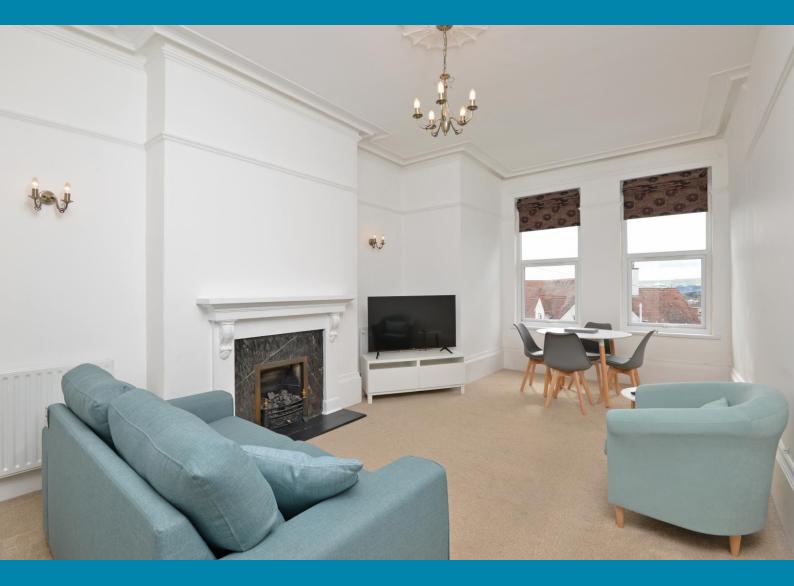

# **Description**

This is an exceptional student apartment in a great location for Streatham campus. The apartment features a spacious living/dining room with high ceiling and views over the City. There are two double bedrooms, a fitted kitchen with appliances including a dishwasher, bathroom with shower over the bath and a separate WC.

The comforts of double glazing and gas central heating are in place. The apartment is particularly self-contained for a first-floor unit, with its own front door. Unusually, there is also a back door from the kitchen out to a rear sun terrace. We feel this is one the best of our two bedroom apartments and early viewing is recommended to avoid disappointment.