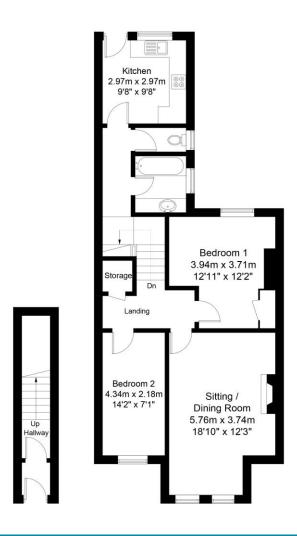

An impressive two bed first floor student apartment with spacious accommodation in a great location for Streatham campus

14a Sylvan Road, Exeter, EX4 6DQ

- Feature living/dining room with smart TV
- Good fitted kitchen with appliances
- Two double bedrooms
- Bathroom & separate WC
- Rear sun terrace, resident's parking
- The rent includes all utility bills, WIFI & TV licence
- Ideal location for Streatham Campus
- Offered now for 2023/24

# **Description**

This is an exceptional student apartment in a great location for Streatham campus. The apartment features a spacious living/dining room with high ceiling and views over the City. There are two double bedrooms, a fitted kitchen with appliances including a dishwasher, bathroom with shower over the bath and a separate WC.

The comforts of double glazing and gas central heating are in place. The apartment is particularly self-contained for a first-floor unit, with its own front door. Unusually, there is also a back door from the kitchen out to a rear sun terrace. We feel this is one the best of our two bedroom apartments and early viewing is recommended to avoid disappointment.