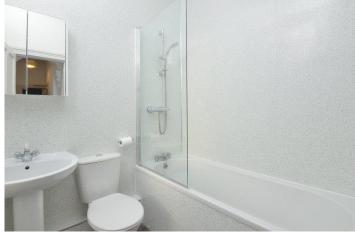

The kitchen has all expected appliances, including an integrated dishwasher. The bathroom was completely remodeled in 2016. Both bedrooms are well furnished with beds, wardrobes, small chest of drawers and study desks with executive style office chairs. The apartment enjoys the comforts of a gas central heating system and double glazing. Outside there is a communal rear garden with a picnic bench.