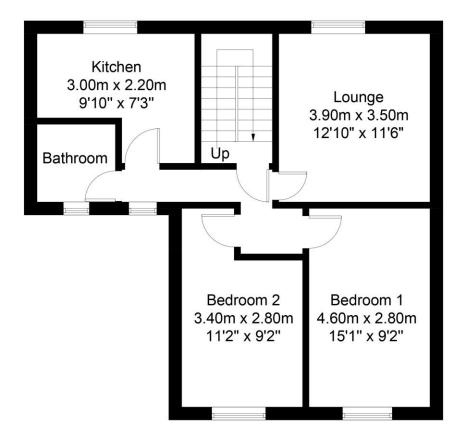

## Description

This is a quality first floor apartment in a great location opposite Streatham Campus. The apartment has been refurbished recently and offers most comfortable accommodation. There is a living room with dining table and chairs and a three seater sofa.

The kitchen has all expected appliances, including an integrated dishwasher. The bathroom was completely remodeled in 2016. Both bedrooms are well furnished with beds, wardrobes, small chest of drawers and study desks with executive style office chairs. The apartment enjoys the comforts of a gas central heating system and double glazing. Outside there is a communal rear garden with a picnic bench.