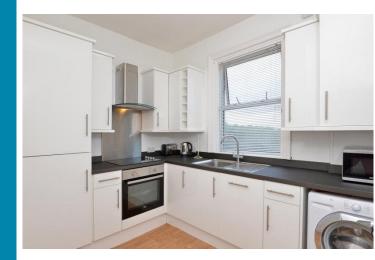

The kitchen has all expected appliances, including an integrated dishwasher. The bathroom was completely remodeled in 2016. Both bedrooms are well furnished with beds, wardrobes, small chest of drawers and study desks with executive style office chairs. The apartment enjoys the comforts of a gas central heating system and double glazing. Outside there is a communal rear garden with a picnic bench.