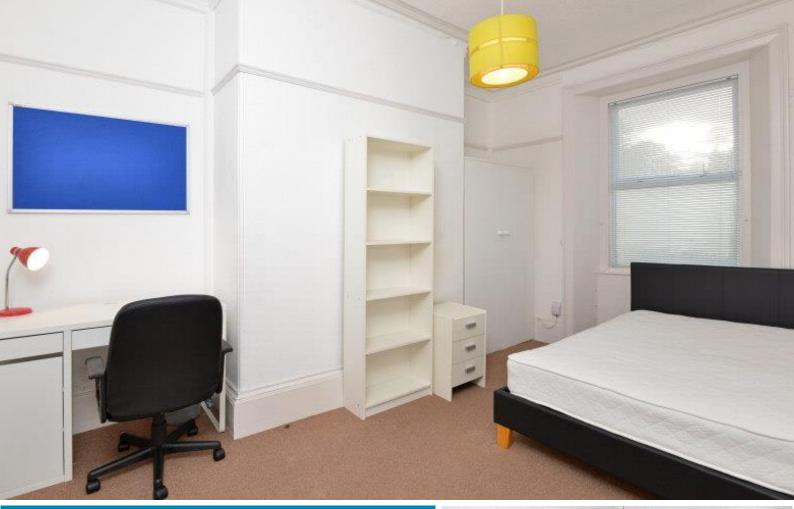

The kitchen has all expected appliances, including an integrated dishwasher. The bathroom was completely remodeled in 2016. Both bedrooms are well furnished with beds, wardrobes, small chest of drawers and study desks with executive style office chairs. The apartment enjoys the comforts of a gas central heating system and double glazing. Outside there is a communal rear garden with a picnic bench.