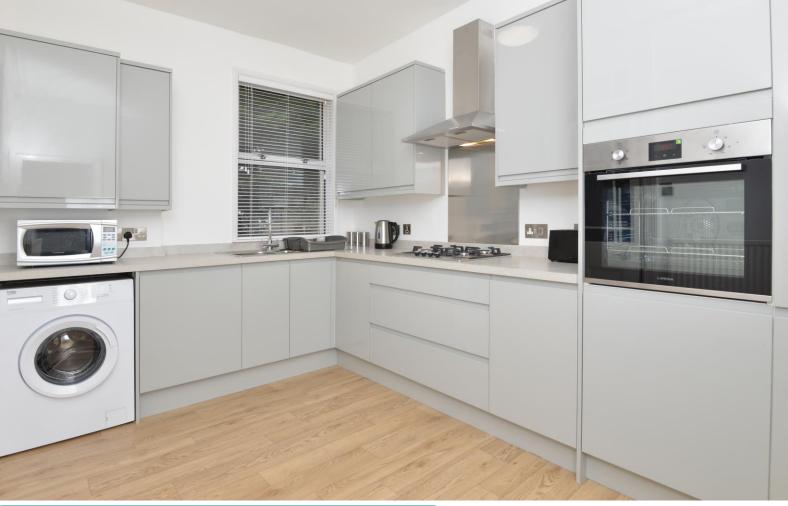

The large kitchen is a particular feature has all expected appliances, including an integrated dishwasher. The bathroom has a shower bath. Both bedrooms are well furnished with beds, wardrobes, small chest of drawers and study desks with executive style office chairs. The apartment enjoys the comforts of a gas central heating system and double glazing. Outside there is a communal rear garden with a picnic bench.