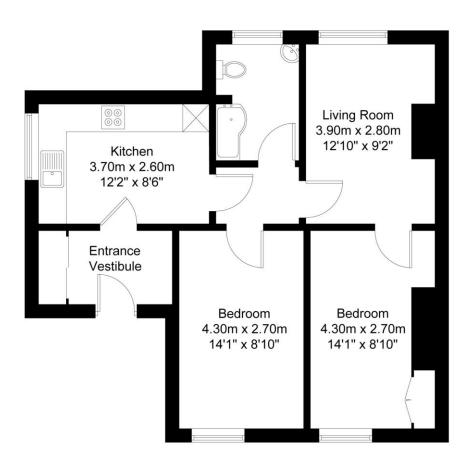

An impressive two-bedroom student apartment in an ideal location directly opposite the grounds of Streatham Campus

Flat 1, 98 Pennyslvania Road, Exeter, EX4 6DQ

- Living/dining room with smart TV
- Large fitted kitchen with appliances
- Two double bedrooms
- Bathroom with shower bath
- The rent includes all utility bills, WIFI & TV licence
- Ideal location for Streatham Campus
- Offered now for 2023/24

# **Description**

This is a quality raised ground floor apartment in a great location opposite Streatham Campus. The apartment has been refurbished recently and offers most comfortable accommodation. There is a living room with dining table and chairs and a faux leather sofa.

The large kitchen is a particular feature has all expected appliances, including an integrated dishwasher. The bathroom has a shower bath. Both bedrooms are well furnished with beds, wardrobes, small chest of drawers and study desks with executive style office chairs. The apartment enjoys the comforts of a gas central heating system and double glazing. Outside there is a communal rear garden with a picnic bench.