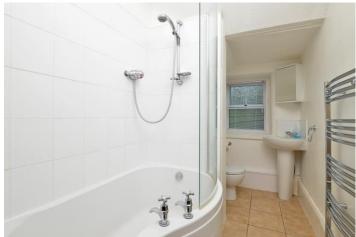

The large kitchen is a particular feature has all expected appliances, including an integrated dishwasher. The bathroom has a shower bath. Both bedrooms are well furnished with beds, wardrobes, small chest of drawers and study desks with executive style office chairs. The apartment enjoys the comforts of a gas central heating system and double glazing. Outside there is a communal rear garden with a picnic bench.