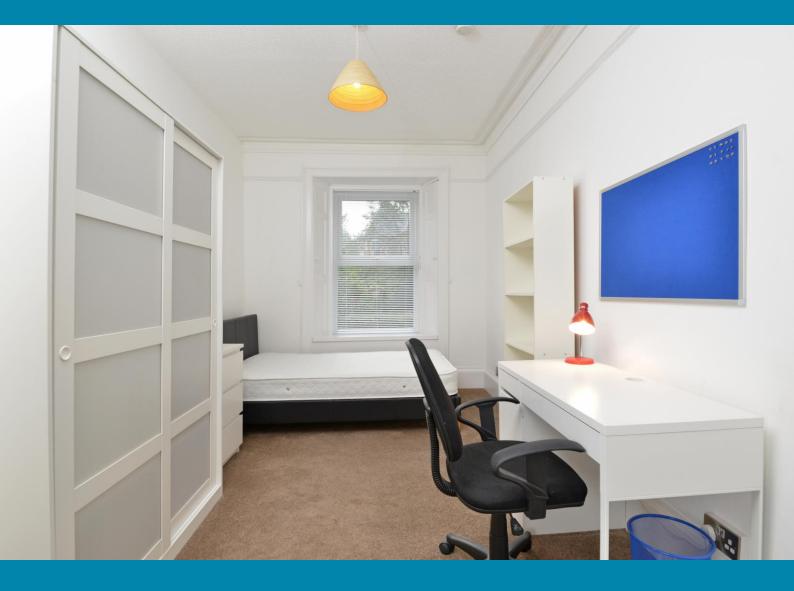

The large kitchen is a particular feature has all expected appliances, including an integrated dishwasher. The bathroom has a shower bath. Both bedrooms are well furnished with beds, wardrobes, small chest of drawers and study desks with executive style office chairs. The apartment enjoys the comforts of a gas central heating system and double glazing. Outside there is a communal rear garden with a picnic bench.